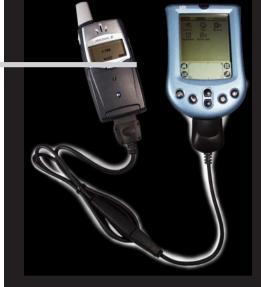

office!

Palladio PDA Data Cable is composed by two parts: **Palladio PDA Kit** for the connection to your PDA and **Palladio PDA Phone Kit** for the connection to your mobile phone. These two kits are sold separately. Palladio PDA Kit is available for the following PDA: