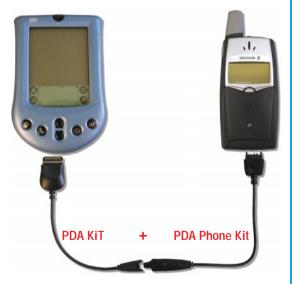

office!

Palladio PDA Data Cable is composed by two parts: **Palladio PDA Kit** for the connection to your PDA and **Palladio PDA Phone Kit** for the connection to your mobile phone. These two kits are sold separately. Palladio PDA Kit is available for the following PDA: