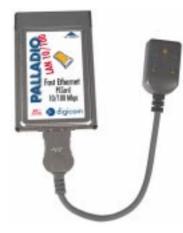

# Connect to your Network PALLADIO LAN 10/100 Fast Ethernet PC Card

If you need a LAN connection, don't worry about the speed. Just Plug and Work!

- Fast Ethernet PC Card for your Notebook. Connect either to a 10Mbps or 100Mbps networks.
- Plug and Play installation in few seconds.
- 10Mbps or 100 Mbps operation is auto-sensed and selected. No extra configuration needed.
- Full Duplex operation, for maximum throughput and high performance.
- Driver support for most popular Operating Systems including Windows®, Novell®, and many others...
- ► Guaranteed by digicom.