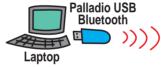

Bluetooth equipped devices such as Notebook PC's and PDA's can access the Internet at up to 56Kbit/s without the inconvenience of cables or internal modem devices.

Just connect a Bluetooth adapter (i.e. Palladio USB Bluetooth) and you will be on-line.