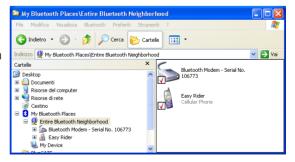

## Easy Configuration.

Just execute the Pairing inserting the PIN you find in the package and you're ready to connect to the Internet.

Create a profile for the Remote Access or modify the one you generally use, selecting the Bluetooth modem instead of your usual modem.

BlueGATE does not require particular configurations. It is automatically detected by the Bluetooth device installed on your PC or PDA.