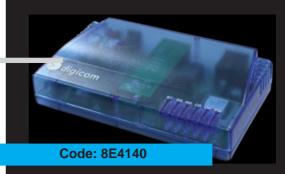

- Wireless Connected V.92/V.90 Modem
- Ideal to connect the Bluetooth PCs via modem
- Built-in 56K Analog modem (V.92, V.90)
- Uses Bluetooth 1.1
- Range up to 10 metres
- CTR21 line interface
- Led Indicators for Power, Tx, Rx, DCD, **Bluetooth, Off Hook**
- Automatic Configuration
- Operating System Independent
- Power Supply 9Vac 500mA
- Size: 110 x 65 x 25 mm
- CE Mark