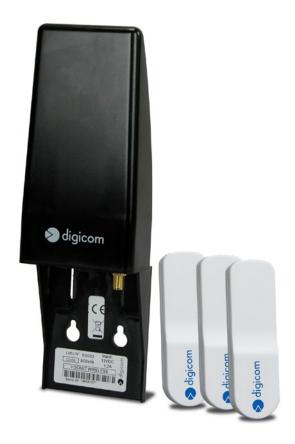

# **Coin-in - Tampering** *Remote Control*

Pocket Wireless - Code 8D5621

- Monitoring and signalling wireless system
- Remote Control of Slot Machines, Token Machines & Dispensers
- Control of up to 20 devices
- Programming and management via SMS

#### **User friendly**

Based on the cutting edge technologies, it guarantees high performances, flexibility and easines of use. Pocket Wireless is supplied in a package containing 1 Pocket Wireless and 3 434Mhz wireless transmitters for the data management and collection.