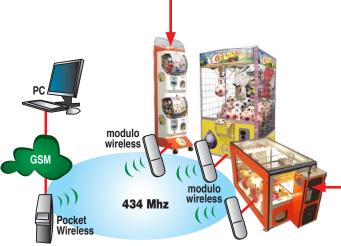

#### **DESCRIPTION**

POCKET Wireless has been projected to satisfy the growing needs in the **Gaming industry**; it is a **monitoring and signalling** wireless system for the remote control of Slot Machines, Token Machines, Hoppers and/or automatic Dispensers.

#### **Connection Mode**

POCKET Wireless can be controlled exclusively via SMS; the management is very simple even from any GSM phone.