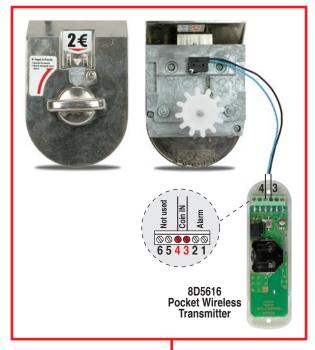

#### **Example: Mechanical token machine**

# **TECHNICAL FEATURES**

- Device for the data collection of Coin-In, Coin-Out, Tampering
- Product composed by a central unit with GSM modem and wireless receiver abd by wireless transmitters powered by a battery
- About 50mt communication range in open air
- Each transmitter has a digital input to connect sensors or mechanical microswitch
- Diagnostics through leds
- Central unit power: 5Vcc 800mA with external wall power supply 220Vac
- Central unit mechanics in polycarbonate, suitable for outdoor installation, with built-in antenna
- Compact overall
- RoHs compliant
- Configuration profile can be easily modified