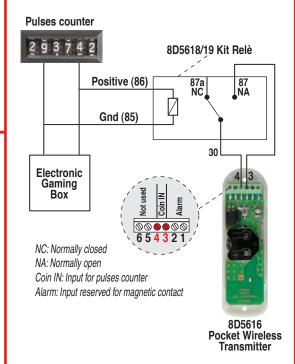

Example: Electromechanical Pulses Counter

NOTE: A software application is available for the data collection and management via PC. For further info, please contact our sales department.

# **TECHNICAL FEATURES**

- Device for the data collection of Coin-In, Coin-Out, Tampering
- Product composed by a central unit with GSM modem and wireless receiver abd by wireless transmitters powered by a battery
- About 50mt communication range in open air
- Each transmitter has a digital input to connect sensors or mechanical microswitch
- Diagnostics through leds
- Central unit power: 5Vcc 800mA with external wall power supply 220Vac
- Central unit mechanics in polycarbonate, suitable for outdoor installation, with built-in antenna
- Compact overall
- RoHs compliant
- Configuration profile can be easily modified